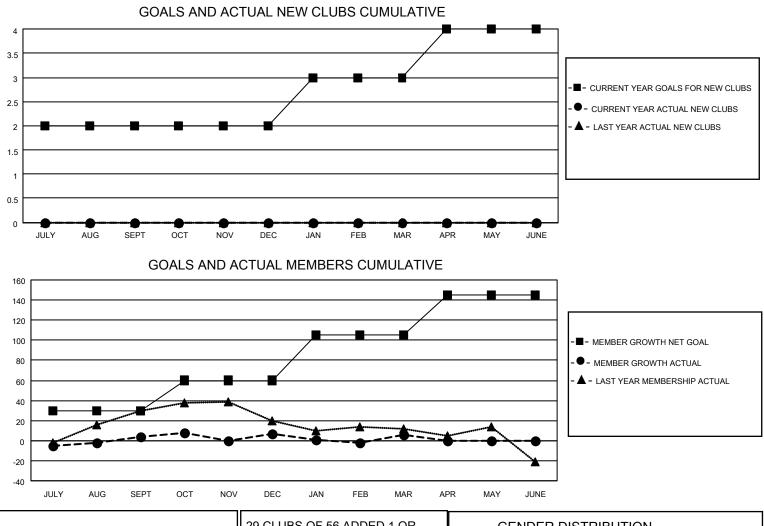

## LOCATION WEST VIRGINIA

District 29 I

Results as of: 3/31/2022

| Clubs                 |               |           |               | Members               |                        |                         |                                                    |
|-----------------------|---------------|-----------|---------------|-----------------------|------------------------|-------------------------|----------------------------------------------------|
| RESULTS FOR 2021-2022 |               |           |               | RESULTS FOR 2021-2022 |                        |                         |                                                    |
| QUARTER               | NEW CLUB GOAL | NEW CLUBS | DROPPED CLUBS | QUARTER               | BER GROWTH NET<br>GOAL | MEMBER GROWTH<br>ACTUAL | DROPPED<br>MEMBERS ACTUAL<br>(including transfers) |
| JULY/AUG/SEPT         | 2             | 0         | 0             | JULY/AUG/SEPT         | 30                     | 34                      | 27                                                 |
| OCT/NOV/DEC           | 0             | 0         | 0             | OCT/NOV/DEC           | 30                     | 28                      | 24                                                 |
| JAN/FEB/MAR           | 1             | 0         | 0             | JAN/FEB/MAR           | 45                     | 33                      | 33                                                 |
| APR/MAY/JUNE          | 1             | 0         | 0             | APR/MAY/JUNE          | 40                     | 0                       | 0                                                  |